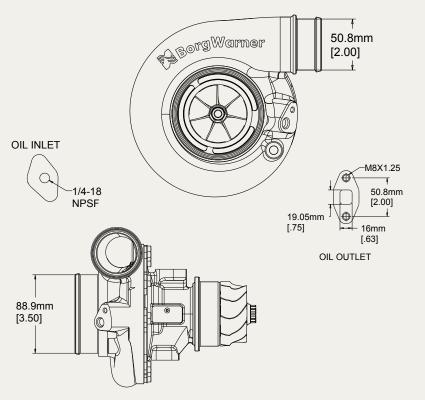

## SUPER-CORE FRAME DIMENSIONS

See page 55 for speed sensor details

|    | Super-Core<br>Part # | Comp.<br>Wheel<br>O.D. (in) | Comp.<br>Wheel<br>O.D. (mm) | Comp Wheel<br>Inducer Dia.<br>(in) | Comp Wheel<br>Inducer Dia.<br>(mm) | Turbine<br>Wheel O.D.<br>(in) | Turbine<br>Wheel<br>O.D. (mm) | Turbine<br>Wheel<br>Exducer (in) | Turbine<br>Wheel<br>Exducer (mm) | Service Kit |
|----|----------------------|-----------------------------|-----------------------------|------------------------------------|------------------------------------|-------------------------------|-------------------------------|----------------------------------|----------------------------------|-------------|
| 1: | 2707105086           | 2.99                        | 76.00                       | 2.28                               | 58.00                              | 2.74                          | 69.56                         | 2.42                             | 61.43                            | 318383      |

Not included with turbo assemblies: Speed sensor, Turbine outlet V-Band,

Drain port fitting