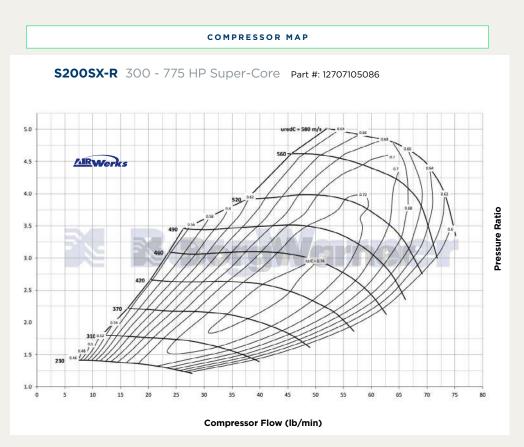

|  |  |  |  |
| 177193          | 1.00 | Volute,<br>Twin<br>Flow | T4 Bolt<br>Pattern<br>T3 Volute<br>Opening |                  |  |  |  |  |  |  |  |
| 177196          | 1.09 |                         |                                            | 70mm             |  |  |  |  |  |  |  |
| 177192          | 1.15 |                         |                                            | Turbine<br>Wheel |  |  |  |  |  |  |  |
| 177194          | 1.22 |                         |                                            |                  |  |  |  |  |  |  |  |
| 178331          | 1.27 | 1                       |                                            |                  |  |  |  |  |  |  |  |

Not included with turbo assemblies: Speed sensor, Turbine outlet V-Band,

Drain port fitting