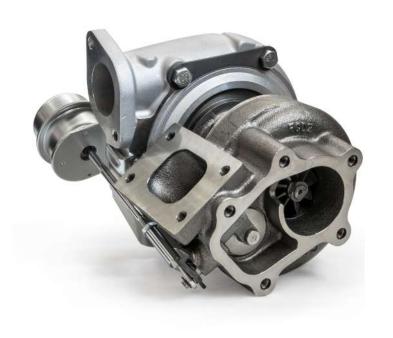

## GARRETT DIRECT FIT REPLACEMENT TURBOCHARGERS

Nissan GT-R R32 | R33 | R34 RB26DETT Engine

Garrett replacement turbochargers for the Nissan GT-R R32 | R33 | R34 platforms offer enthusiasts a direct fit option for the RB26DETT engine platform. An internally wastegated turbine housing with a 0.64 A/R is calibrated to 11.7 PSI / 80.9 kPa to maintain the OEM driveability. The compressor housing inlet and outlet feature bolted flanges providing interchangeability with the OE hardware to ensure a perfect fit every time.

Contact your local authorized Garrett distributor for additional information and pricing.

| Turbo   | Model                 | GT2560R                        |
|---------|-----------------------|--------------------------------|
|         | PN                    | 880934-5001S                   |
|         | Comp Inducer          | 45mm                           |
|         | Wastegate<br>Pressure | 11.7 PSI /<br>80.9 kPa         |
| Vehicle | Model                 | Nissan GT-R<br>R32   R33   R34 |
| Engine  | Туре                  | RB26DETT                       |
|         | Fuel                  | Gas                            |
|         | Cylinders             | 6                              |