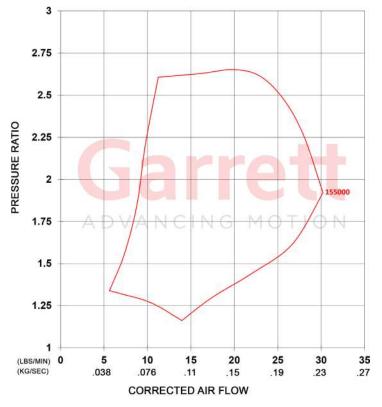

## GARRETT DIRECT FIT REPLACEMENT TURBOCHARGERS

Nissan GT-R R32 | R33 | R34 RB26DETT Engine

Garrett replacement turbochargers for the Nissan GT-R R32 | R33 | R34 platforms offer enthusiasts a direct fit option for the RB26DETT engine platform. An internally wastegated turbine housing with a 0.64 A/R is calibrated to 11.7 PSI / 80.9 kPa to maintain the OEM driveability. The compressor housing inlet and outlet feature bolted flanges providing interchangeability with the OE hardware to ensure a perfect fit every time.

Contact your local authorized Garrett distributor for additional information and pricing.

| Turbo   | Model                 | GT2560R                        |
|---------|-----------------------|--------------------------------|
|         | PN                    | 880934-5001S                   |
|         | Comp Inducer          | 45mm                           |
|         | Wastegate<br>Pressure | 11.7 PSI /<br>80.9 kPa         |
| Vehicle | Model                 | Nissan GT-R<br>R32   R33   R34 |
| Engine  | Туре                  | RB26DETT                       |
|         | Fuel                  | Gas                            |
|         | Cylinders             | 6                              |