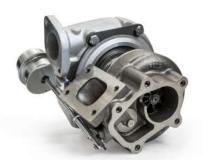

## GARRETT DIRECT FIT REPLACEMENT TURBOCHARGERS

Nissan GT-R R32 | R33 | R34 RB26DETT Engine

Garrett replacement turbochargers for the Nissan GT-R R32 | R33 | R34 platforms offer enthusiasts a direct fit option for the RB26DETT engine platform. An internally wastegated turbine housing with a 0.64 A/R is calibrated to 11.7 PSI / 80.9 kPa to maintain the OEM driveability. The compressor housing inlet and outlet feature bolted flanges providing interchangeability with the OE hardware to ensure a perfect fit every time.

Contact your local authorized Garrett distributor for additional information and pricing.

| Turbo   | Model                 | GT2560R                        |
|---------|-----------------------|--------------------------------|
|         | PN                    | 880934-5001S                   |
|         | Comp Inducer          | 45mm                           |
|         | Wastegate<br>Pressure | 11.7 PSI /<br>80.9 kPa         |
| Vehicle | Model                 | Nissan GT-R<br>R32   R33   R34 |
| Engine  | Туре                  | RB26DETT                       |
|         | Fuel                  | Gas                            |
|         | Cylinders             | 6                              |