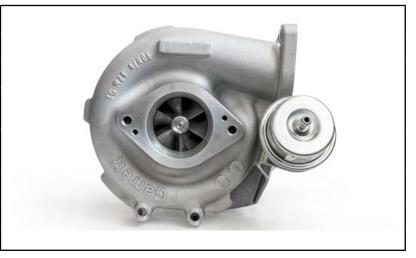

## GARRETT DIRECT FIT REPLACEMENT TURBOCHARGERS

Nissan GT-R R32 | R33 | R34 RB26DETT Engine

Garrett replacement turbochargers for the Nissan GT-R R32 | R33 | R34 platforms offer enthusiasts a direct fit option for the RB26DETT engine platform. An internally wastegated turbine housing with a 0.64 A/R is calibrated to 11.7 PSI / 80.9 kPa to maintain the OEM driveability. The compressor housing inlet and outlet feature bolted flanges providing interchangeability with the OE hardware to ensure a perfect fit every time.

Contact your local authorized Garrett distributor for additional information and pricing.

| Turbo   | Model                 | GT2560R                        |
|---------|-----------------------|--------------------------------|
|         | PN                    | 880934-5001S                   |
|         | Comp Inducer          | 45mm                           |
|         | Wastegate<br>Pressure | 11.7 PSI /<br>80.9 kPa         |
| Vehicle | Model                 | Nissan GT-R<br>R32   R33   R34 |
| Engine  | Туре                  | RB26DETT                       |
|         | Fuel                  | Gas                            |
|         | Cylinders             | 6                              |