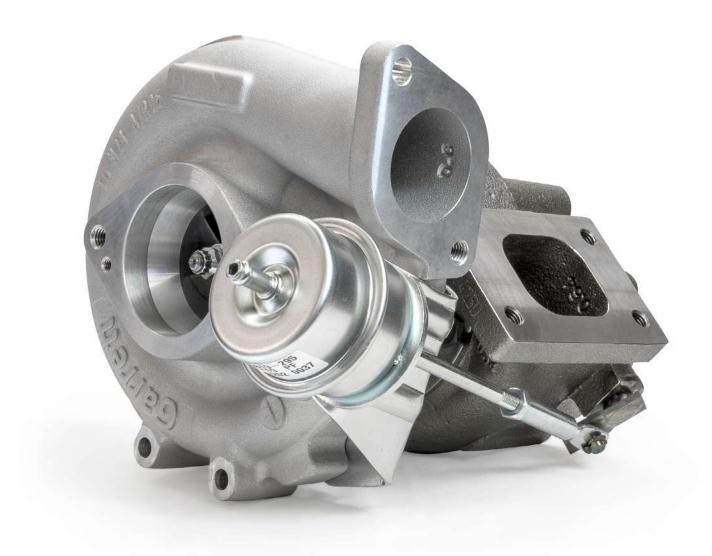

## GARRETT DIRECT FIT REPLACEMENT TURBOCHARGERS

Nissan GT-R R32 | R33 | R34 RB26DETT Engine

Garrett replacement turbochargers for the Nissan GT-R R32 | R33 | R34 platforms offer enthusiasts a direct fit option for the RB26DETT engine platform. An internally wastegated turbine housing with a 0.64 A/R is calibrated to 11.7 PSI / 80.9 kPa to maintain the OEM driveability. The compressor housing inlet and outlet feature bolted flanges providing interchangeability with the OE hardware to ensure a perfect fit every time.

Contact your local authorized Garrett distributor for additional information and pricing.

| Turbo   | Model                 | GT2560R                        |
|---------|-----------------------|--------------------------------|
|         | PN                    | 880934-5001S                   |
|         | Comp Inducer          | 45mm                           |
|         | Wastegate<br>Pressure | 11.7 PSI /<br>80.9 kPa         |
| Vehicle | Model                 | Nissan GT-R<br>R32   R33   R34 |
| Engine  | Туре                  | RB26DETT                       |
|         | Fuel                  | Gas                            |
|         | Cylinders             | 6                              |