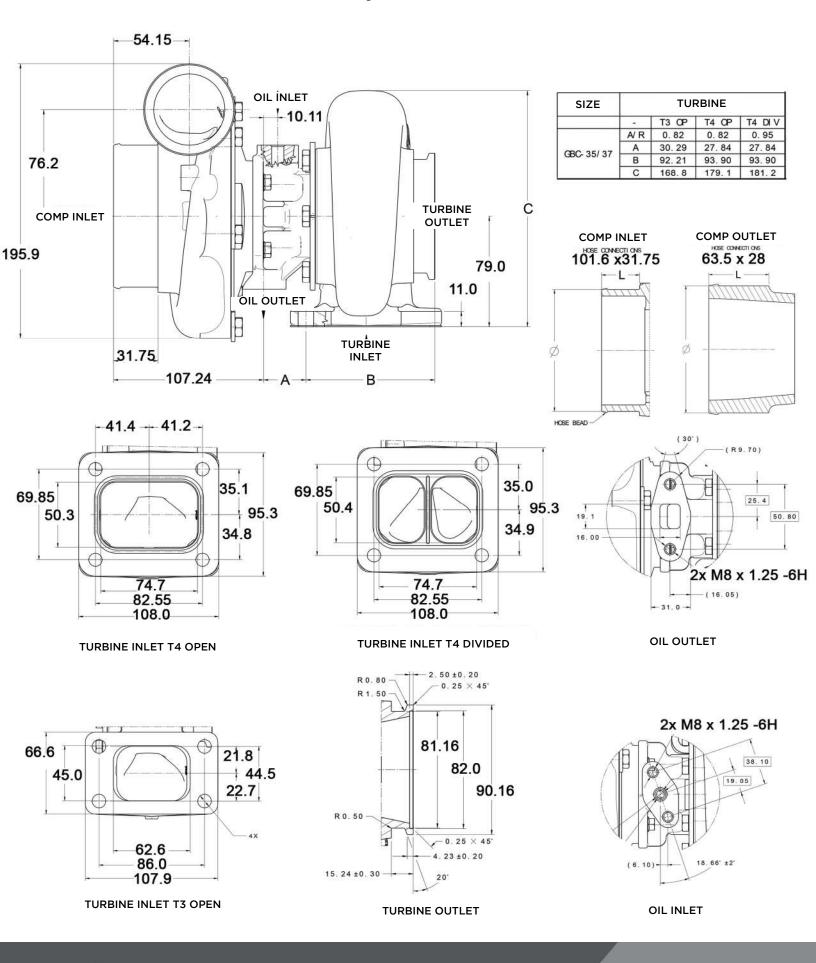

| GBC35-700                  |                 | Compressor  |         |      |       | Turbine |            |         |
|----------------------------|-----------------|-------------|---------|------|-------|---------|------------|---------|
|                            |                 | Inducer     | Exducer | Trim | A/R   | Inducer | Exducer    | Trim    |
| HP: 400-700                | Disp: 2.0L-5.0L | 58mm        | 76mm    | 58   | 0.72  | 68mm    | 62mm       | 84      |
| Supercore                  |                 | PN          |         |      |       |         |            |         |
|                            |                 | 913840      | )-5001S |      |       |         |            |         |
| Turbine Kits: GBC35        |                 | PN          |         | A/R  | Inlet | Outlet  | Wastegate  | Divided |
| Interchangeable with GBC35 |                 | 740902-0123 |         | 0.82 | Т3    | V-Band  | Free Float | N       |
| Supercores                 |                 | 740902-0124 |         | 0.82 | T4    | V-Band  | Free Float | Ν       |
|                            |                 | 74090       | 2-0125  | 0.95 | T4    | V-Band  | Free Float | Υ       |