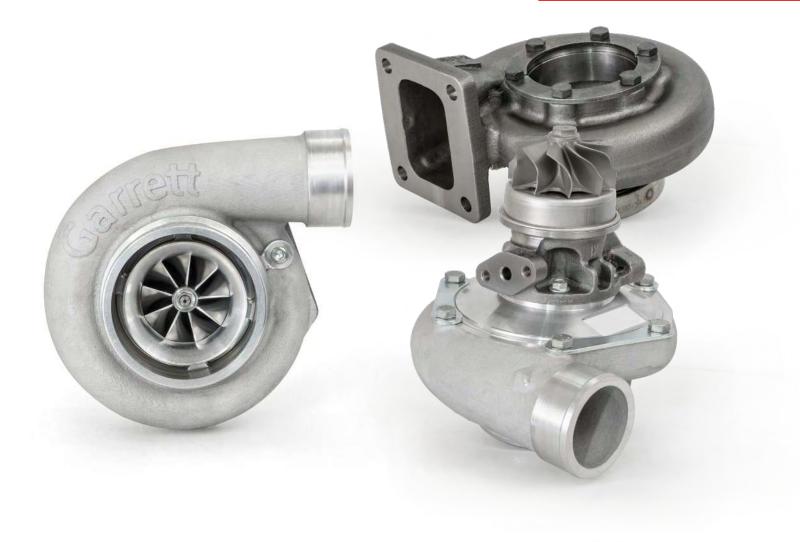

# GBC35-700 HP: 400-700 Disp: 2.0L - 5.0L

Garrett Boost | Club Line turbochargers are high performance journal bearing products in a cost effective price range. GBC combines modern, high flowing aerodynamics with a robust journal bearing rotating group to make a powerful and affordable turbocharger.

### **Features:**

• Billet compressor wheel with extended tip design for higher pressure ratios

5.00

- 58mm compressor wheel with GTX Gen II compressor aerodynamics
- Journal bearing rotating group with 360-degree thrust bearing
- Outline interchangeable with GBC37-900 for stage upgrades
- · Machined boost signal port with installed plug
- Modern turbine wheel aerodynamics
- · Oil-cooled center housing