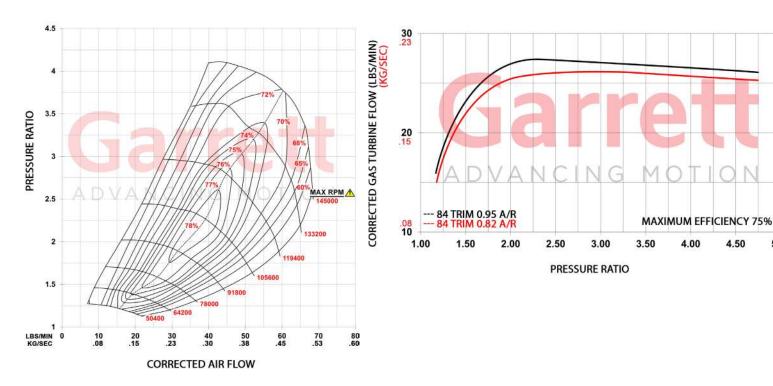

Performance results of this product are highly dependent upon your vehicle's modifications and tuning/calibration. The target power represented above has been calculated based strictly on choke flow of the compressor map (total turbo capability), which represents the potential flywheel power.