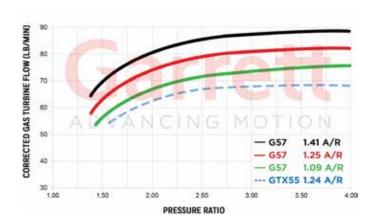

### **FEATURES:**

- ♦88MM, 94MM, 98MM, 102MM, 106MM COMPRESSOR OPTIONS
- **♦ 118MM INDUCER TURBINE WHEEL**
- ♦ 28% MORE TURBINE FLOW (COMPARED TO GTX) SEE GRAPH BELOW
- **♦** STAINLESS STEEL TURBINE HOUSINGS
- **♦** ONE-PIECE ALUMINUM CENTER HOUSING
- ♦ 16MM DUAL CERAMIC BALL BEARING CARTRIDGE
- ♦ OUTLINE INTERCHANGEABLE WITH GTX GEN II TURBOS
- STAINLESS STEEL TURBINE KIT SOLD INDIVIDUALLY. 1.09 A/R, 1.25 A/R, 1.41 A/R

## **EXHAUST FLOW CHART**

| Super Core PN  | Compressor |         |         |            | Turbine   |         |      |
|----------------|------------|---------|---------|------------|-----------|---------|------|
|                | Model      | Inducer | Exducer | A/R        | Inducer   | Exducer | Trim |
| 880547-5008S   | G57-2000   | 88mm    | 133mm   | 0.88       | 118mm     | 112mm   | 90   |
| 880547-5009S   | G57-2350   | 94mm    | 133mm   | 0.96       | 118mm     | 112mm   | 90   |
| 880547-5010S   | G57-2550   | 98mm    | 133mm   | 0.96       | 118mm     | 112mm   | 90   |
| 880547-5006S   | G57-2750   | 102mm   | 144mm   | 0.96       | 118mm     | 112mm   | 90   |
| 880547-5007S   | G57-3000   | 106mm   | 144mm   | 0.96       | 118mm     | 112mm   | 90   |
| Turbine Kit PN | A/R        | Inlet   | Outlet  | Wastegate  | Stainless | Divided | Trim |
| 761208-0066    | 1.09       | V-Band  | V-Band  | Free Float | Y         | N       | 90   |
| 761208-0067    | 1.25       | V-Band  | V-Band  | Free Float | Y         | N       | 90   |
| 761208-0068    | 1.41       | V-Band  | V-Band  | Free Float | Y         | N       | 90   |