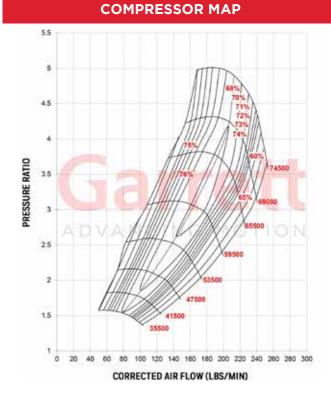

### **FEATURES:**

- ♦88MM, 94MM, 98MM, 102MM, 106MM COMPRESSOR OPTIONS
- **♦ 118MM INDUCER TURBINE WHEEL**
- ♦ 28% MORE TURBINE FLOW (COMPARED TO GTX) SEE GRAPH BELOW
- **♦** STAINLESS STEEL TURBINE HOUSINGS
- **♦** ONE-PIECE ALUMINUM CENTER HOUSING
- ♦ 16MM DUAL CERAMIC BALL BEARING CARTRIDGE
- ♦ OUTLINE INTERCHANGEABLE WITH GTX GEN II TURBOS
- STAINLESS STEEL TURBINE KIT SOLD INDIVIDUALLY. 1.09 A/R, 1.25 A/R, 1.41 A/R