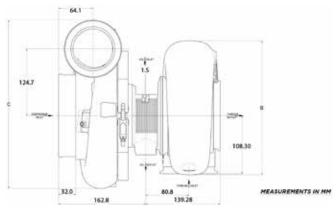

# **Garrett G57-3000**

Garrett

Horsepower: 1400 - 3000 Displacement: 3.0L - 12.0L

### **FEATURES:**

- ♦88MM, 94MM, 98MM, 102MM, 106MM COMPRESSOR OPTIONS
- **♦ 118MM INDUCER TURBINE WHEEL**
- ♦ 28% MORE TURBINE FLOW (COMPARED TO GTX) SEE GRAPH BELOW
- **♦** STAINLESS STEEL TURBINE HOUSINGS
- **♦** ONE-PIECE ALUMINUM CENTER HOUSING
- ♦ 16MM DUAL CERAMIC BALL BEARING CARTRIDGE
- ♦ OUTLINE INTERCHANGEABLE WITH GTX GEN II TURBOS
- STAINLESS STEEL TURBINE KIT SOLD INDIVIDUALLY. 1.09 A/R, 1.25 A/R, 1.41 A/R

## **EXHAUST FLOW CHART**

| Super Core PN  | Compressor |         |         |            | Turbine   |         |      |
|----------------|------------|---------|---------|------------|-----------|---------|------|
|                | Model      | Inducer | Exducer | A/R        | Inducer   | Exducer | Trim |
| 880547-5008S   | G57-2000   | 88mm    | 133mm   | 0.88       | 118mm     | 112mm   | 90   |
| 880547-5009S   | G57-2350   | 94mm    | 133mm   | 0.96       | 118mm     | 112mm   | 90   |
| 880547-5010S   | G57-2550   | 98mm    | 133mm   | 0.96       | 118mm     | 112mm   | 90   |
| 880547-5006S   | G57-2750   | 102mm   | 144mm   | 0.96       | 118mm     | 112mm   | 90   |
| 880547-5007S   | G57-3000   | 106mm   | 144mm   | 0.96       | 118mm     | 112mm   | 90   |
| Turbine Kit PN | A/R        | Inlet   | Outlet  | Wastegate  | Stainless | Divided | Trim |
| 761208-0066    | 1.09       | V-Band  | V-Band  | Free Float | Y         | N       | 90   |
| 761208-0067    | 1.25       | V-Band  | V-Band  | Free Float | Y         | N       | 90   |
| 761208-0068    | 1.41       | V-Band  | V-Band  | Free Float | Y         | N       | 90   |